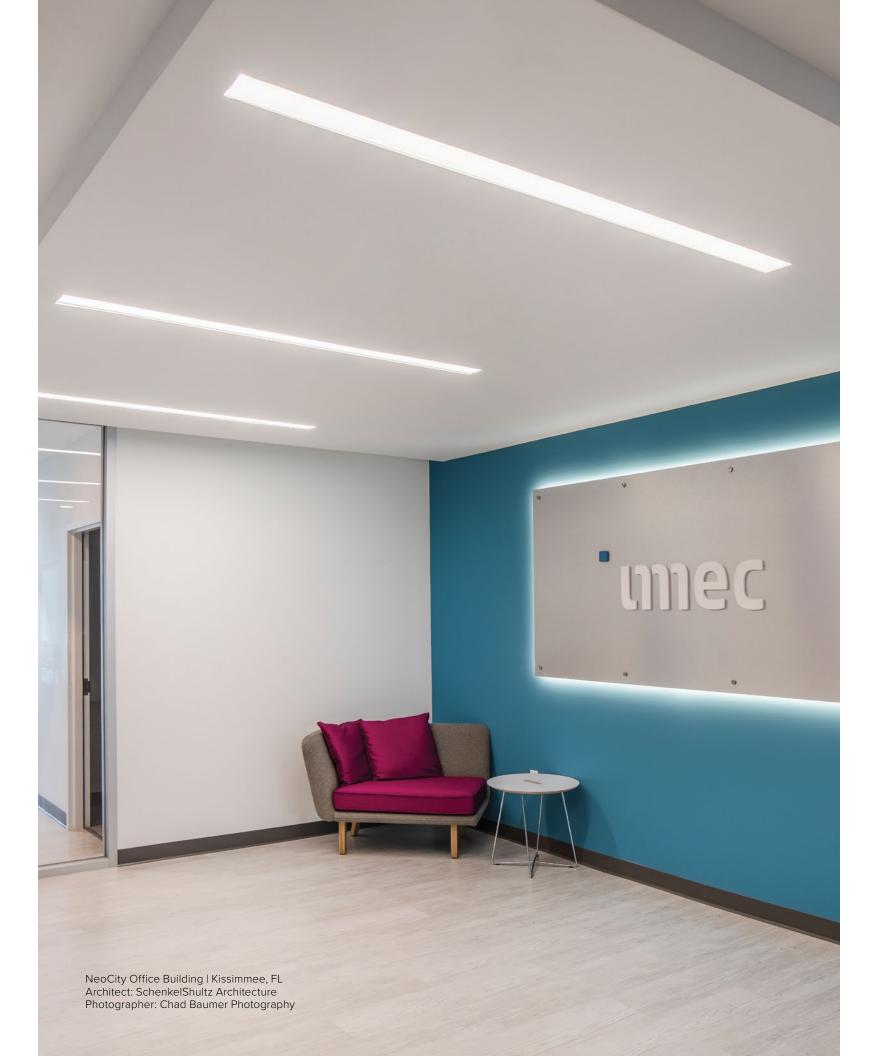

# CONTINUOUS LINEAR

# CONTINUOUS LIGHT ENDLESS DESIGN

The Williams extensive suite of continuous lighting solutions is designed to provide uninterrupted, low-glare illumination while enhancing the architecture of any space.

# MX AMBIENT

The power of light and architecture combine to create polished, contemporary spaces with the Williams MX system. The 2" and 4" narrow apertures provide smooth, seamless illumination with high-performing, energy-saving LEDs. Imagination has no limits, with recessed, surface, suspended, wall, recessed wall, and corner mounting, a cohesive – yet unique – design has never been easier.

# MX STYLES

#### Surface | Wall Mount

Highlight architectural details and create task light for work spaces with wall mount. For lower ceiling heights, surface mount provides standalone, row mount, and horizontal corner styles.