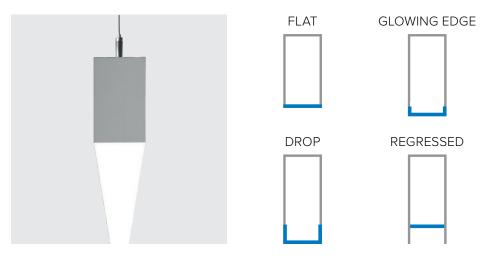

# MX AMBIENT

The power of light and architecture combine to create polished, contemporary spaces with the Williams MX system. The 2" and 4" narrow apertures provide smooth, seamless illumination with high-performing, energy-saving LEDs. Imagination has no limits, with recessed, surface, suspended, wall, recessed wall, and corner mounting, a cohesive – yet unique – design has never been easier.

#### Surface | Wall Mount

Highlight architectural details and create task light for work spaces with wall mount. For lower ceiling heights, surface mount provides standalone, row mount, and horizontal corner styles.