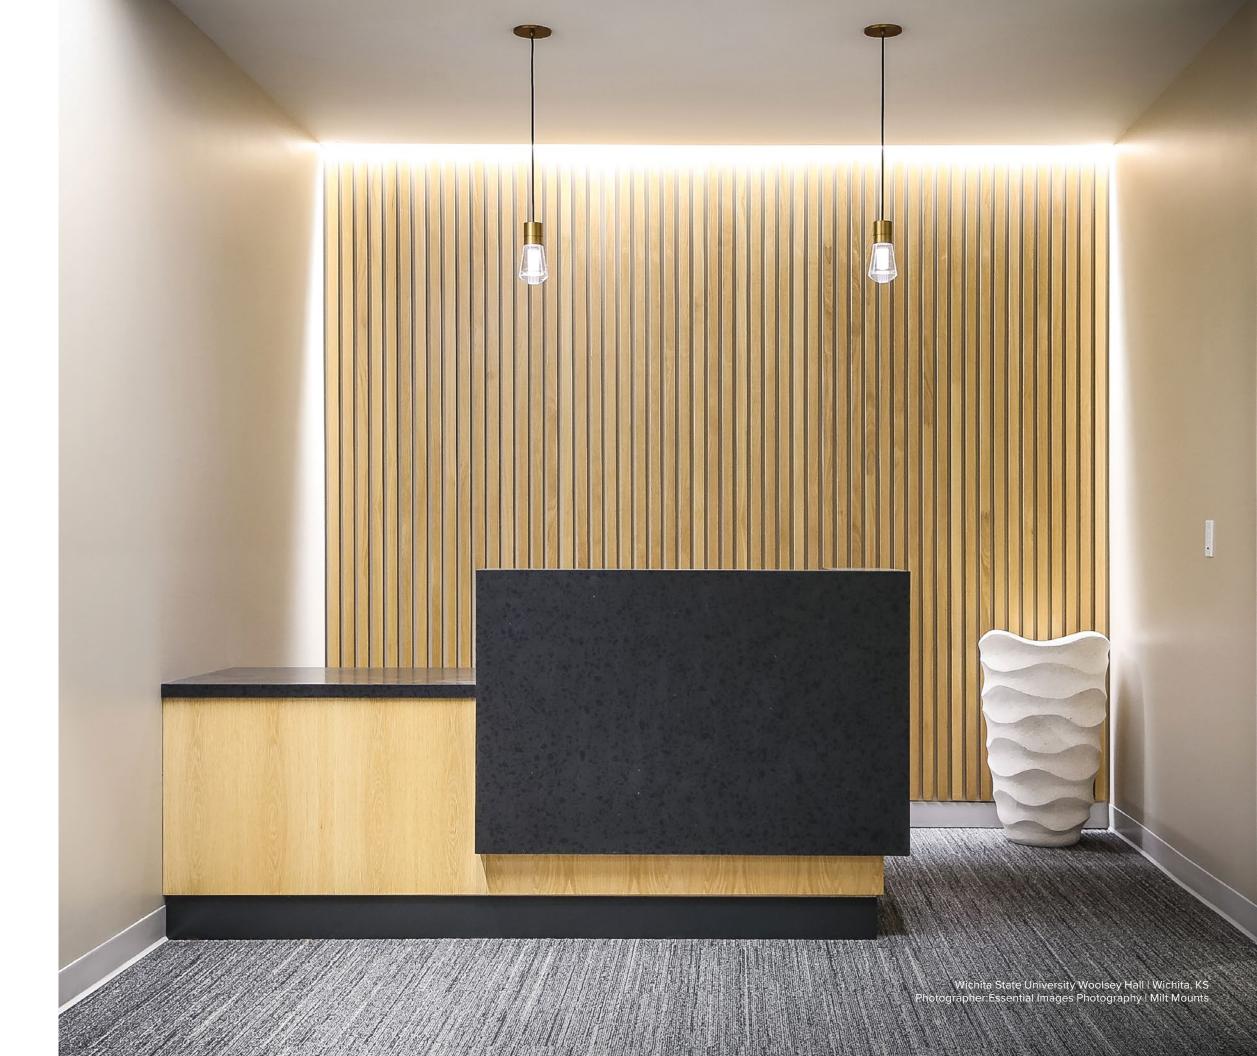

# MX AMBIENT

The power of light and architecture combine to create polished, contemporary spaces with the Williams MX system. The 2" and 4" narrow apertures provide smooth, seamless illumination with high-performing, energy-saving LEDs. Imagination has no limits, with recessed, surface, suspended, wall, recessed wall, and corner mounting, a cohesive – yet unique – design has never been easier.

# MX STYLES

#### Surface | Wall Mount

Highlight architectural details and create task light for work spaces with wall mount. For lower ceiling heights, surface mount provides standalone, row mount, and horizontal corner styles.