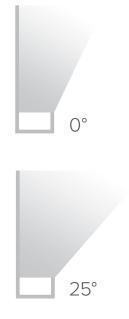

# CX COVE

Designed for uniform indirect lighting and field-adjustable to the inch, the Wiliams CX provides cove lighting at an exceptional value. Create seamless dramatic effects with soft, glare-free illumination.

- Engineered for contractor and extruded coves
- Tailored accent lighting with 0° and 25° distributions
- Ensure a perfect fit around corners and eliminate dark spots
- Various control options and integral emergency
- Quick-connect wiring for simple, lay-in installation

### **Distributions**