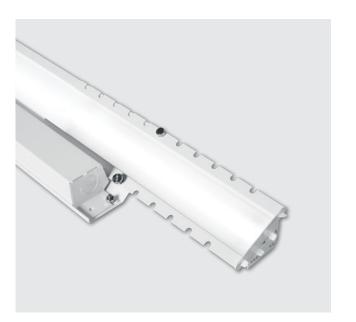

# CONTINUOUS LINEAR

# CONTINUOUS LIGHT ENDLESS DESIGN

The Williams extensive suite of continuous lighting solutions is designed to provide uninterrupted, low-glare illumination while enhancing the architecture of any space.

- Maximize energy savings with products sporting efficacies as high as 125 lm/W
- Simplify layout design and quickly order with the Williams Linear Product Builder
- Choose from ambient, perimeter and cove styles to create elegant, modern spaces
- Enable smart building integration with PoE controls
- Create rich environments with Tunable White and Tunable Color