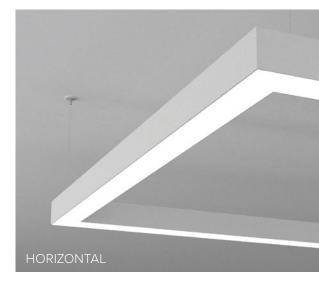

# MX AMBIENT

The power of light and architecture combine to create polished, contemporary spaces with the Williams MX system. The 2" and 4" narrow apertures provide smooth, seamless illumination with high-performing, energy-saving LEDs. Imagination has no limits, with recessed, surface, suspended, wall, recessed wall, and corner mounting, a cohesive – yet unique – design has never been easier.

#### Surface | Wall Mount

Highlight architectural details and create task light for work spaces with wall mount. For lower ceiling heights, surface mount provides standalone, row mount, and horizontal corner styles.