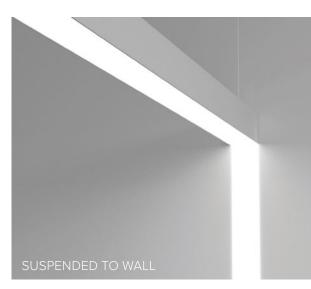

# MX AMBIENT

The power of light and architecture combine to create polished, contemporary spaces with the Williams MX system. The 2" and 4" narrow apertures provide smooth, seamless illumination with high-performing, energy-saving LEDs. Imagination has no limits, with recessed, surface, suspended, wall, recessed wall, and corner mounting, a cohesive – yet unique – design has never been easier.

#### Surface | Wall Mount

Highlight architectural details and create task light for work spaces with wall mount. For lower ceiling heights, surface mount provides standalone, row mount, and horizontal corner styles.