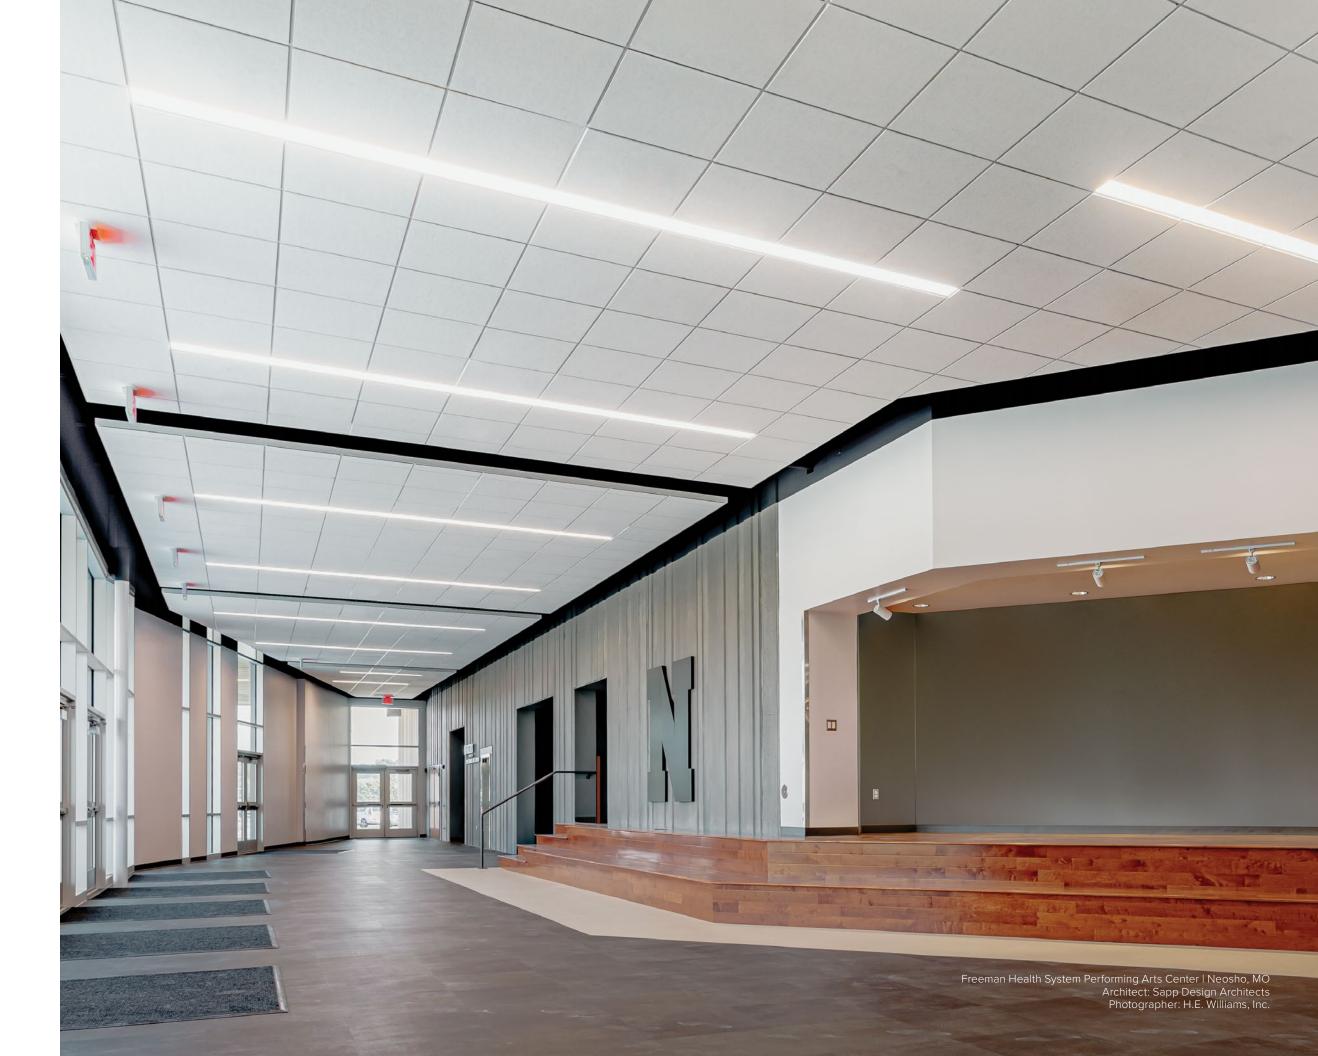

# CONTINUOUS LIGHT ENDLESS DESIGN

The Williams extensive suite of continuous lighting solutions is designed to provide uninterrupted, low-glare illumination while enhancing the architecture of any space.

- Maximize energy savings with products sporting efficacies as high as 125 lm/W
- Simplify layout design and quickly order with the Williams Linear Product Builder
- Choose from ambient, perimeter and cove styles to create elegant, modern spaces
- Enable smart building integration with PoE controls
- Create rich environments with Tunable White and Tunable Color