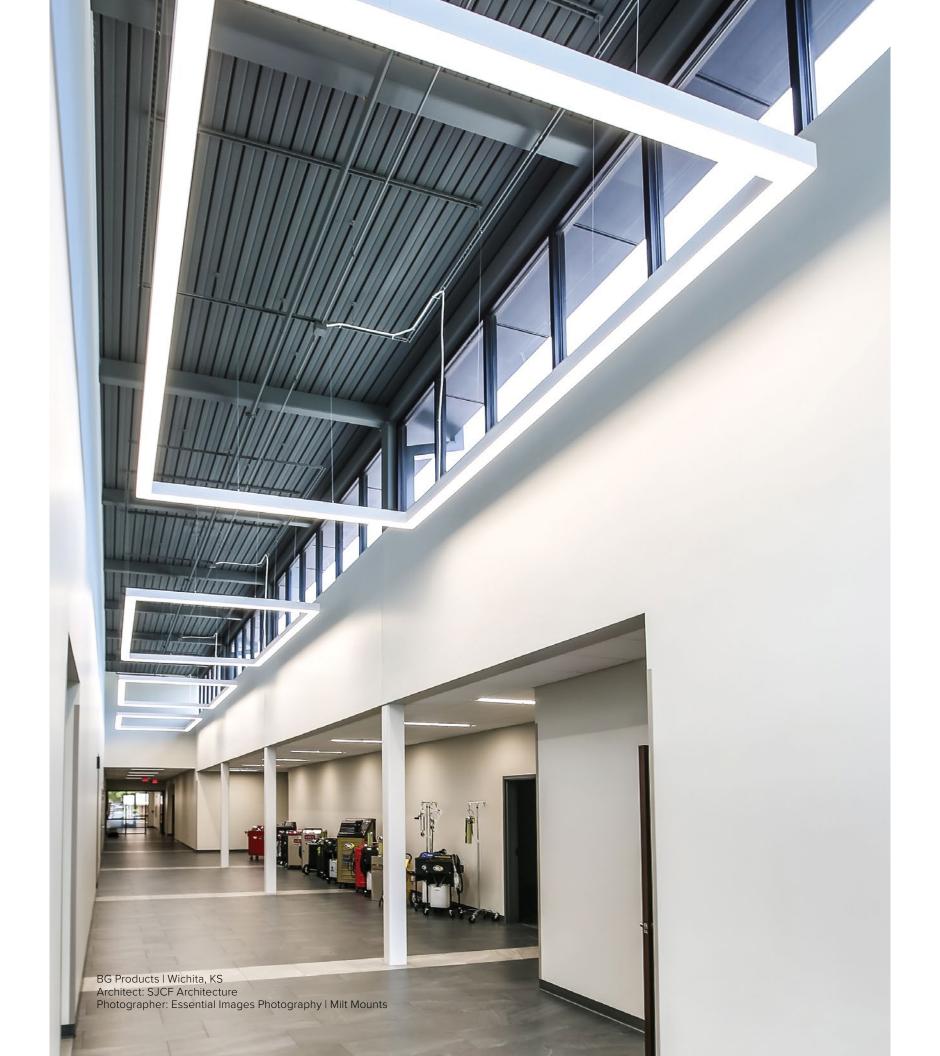

# CONTINUOUS LINEAR

# CONTINUOUS LIGHT ENDLESS DESIGN

The Williams extensive suite of continuous lighting solutions is designed to provide uninterrupted, low-glare illumination while enhancing the architecture of any space.

- Maximize energy savings with products sporting efficacies as high as 125 lm/W
- Simplify layout design and quickly order with the Williams Linear Product Builder
- Choose from ambient, perimeter and cove styles to create elegant, modern spaces
- Enable smart building integration with PoE controls
- Create rich environments with Tunable White and Tunable Color