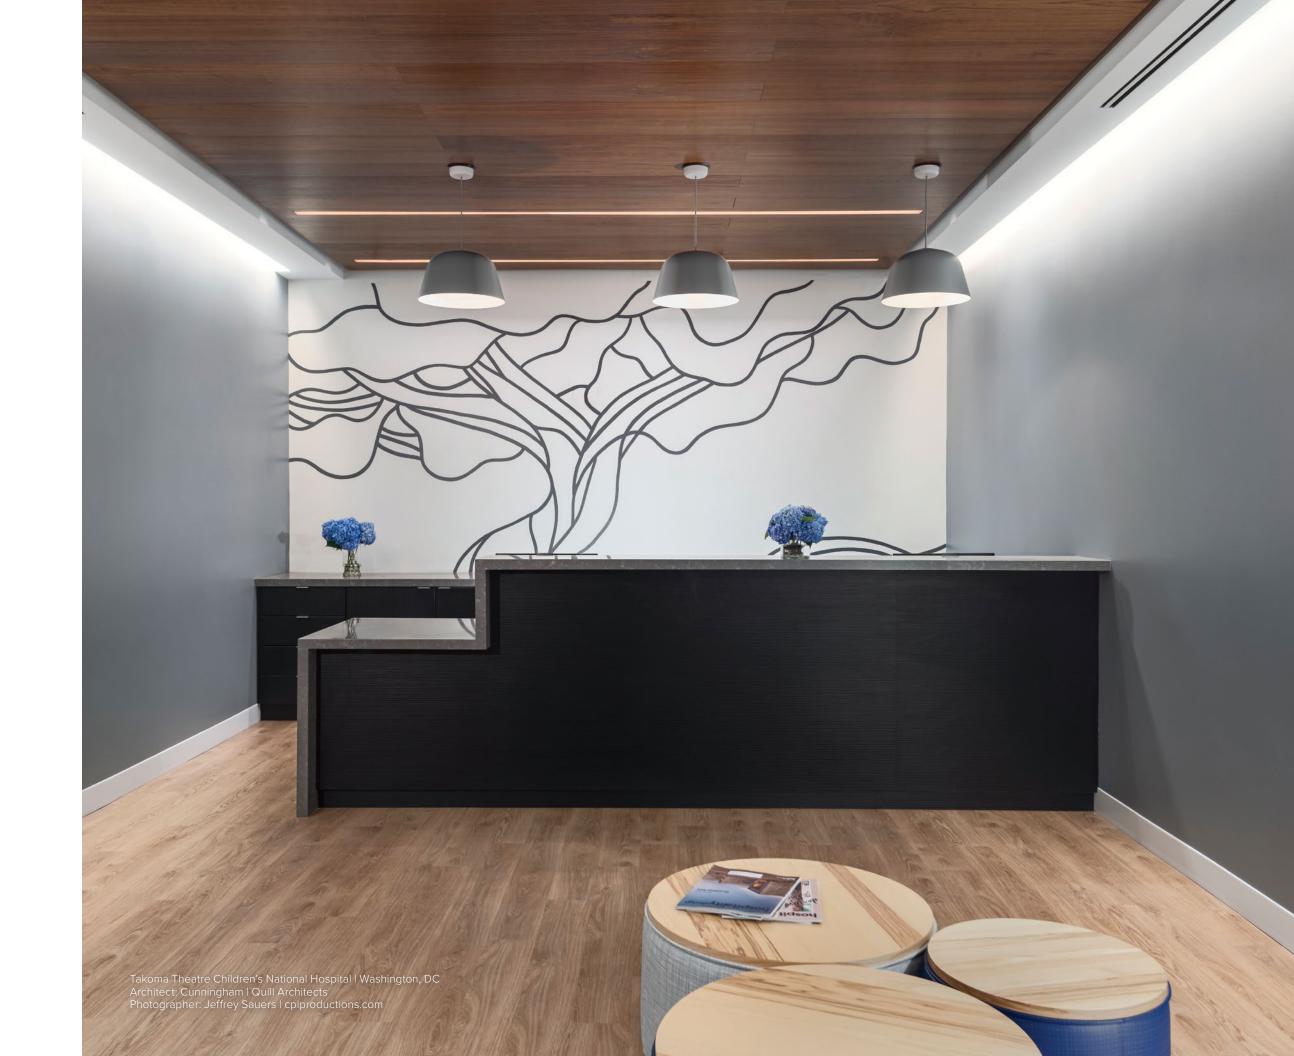

# CX COVE

Designed for uniform indirect lighting and field-adjustable to the inch, the Wiliams CX provides cove lighting at an exceptional value. Create seamless dramatic effects with soft, glare-free illumination.

- Engineered for contractor and extruded coves
- Tailored accent lighting with 0° and 25° distributions
- Ensure a perfect fit around corners and eliminate dark spots
- Various control options and integral emergency
- Quick-connect wiring for simple, lay-in installation