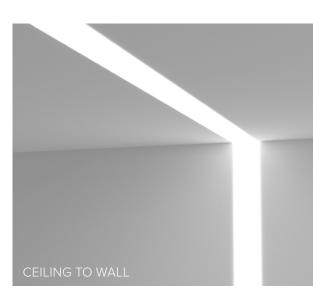

# MX AMBIENT

The power of light and architecture combine to create polished, contemporary spaces with the Williams MX system. The 2" and 4" narrow apertures provide smooth, seamless illumination with high-performing, energy-saving LEDs. Imagination has no limits, with recessed, surface, suspended, wall, recessed wall, and corner mounting, a cohesive – yet unique – design has never been easier.

#### Surface | Wall Mount

Highlight architectural details and create task light for work spaces with wall mount. For lower ceiling heights, surface mount provides standalone, row mount, and horizontal corner styles.