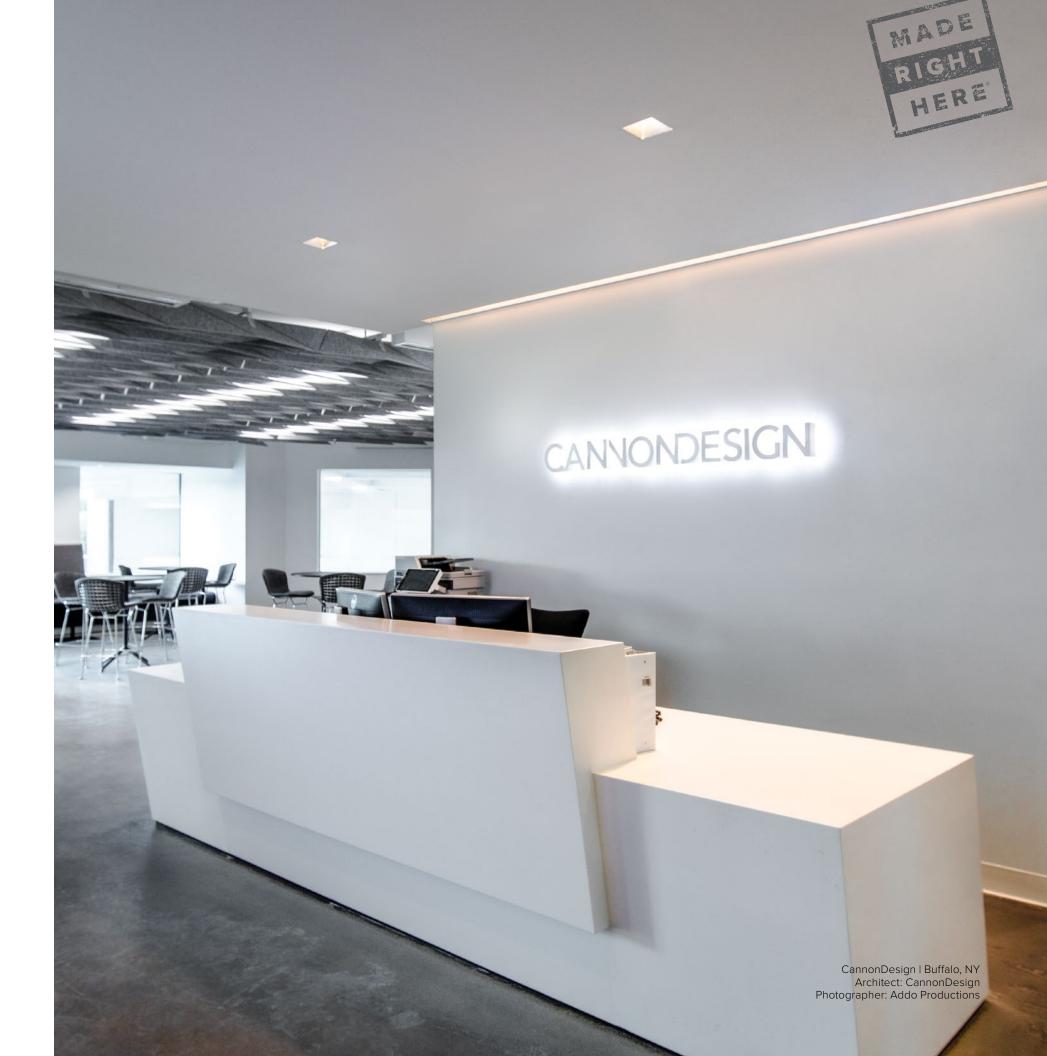

# PX PERIMETER WALL

Enhance architectural details with three distinct distributions for precise perimeter lighting. The Williams PX system is engineered to provide seamless illumination with field-adjustable extensions to ensure a perfect fit in continuous runs and around corners.

# PX FEATURES

- Wash distribution allows for 90° run connections in both inside and outside corners
- Fast and easy installation with a quick-hang feature
- Solutions for both grid and drywall ceilings
- Multiple size options provide a tailored fit for the application