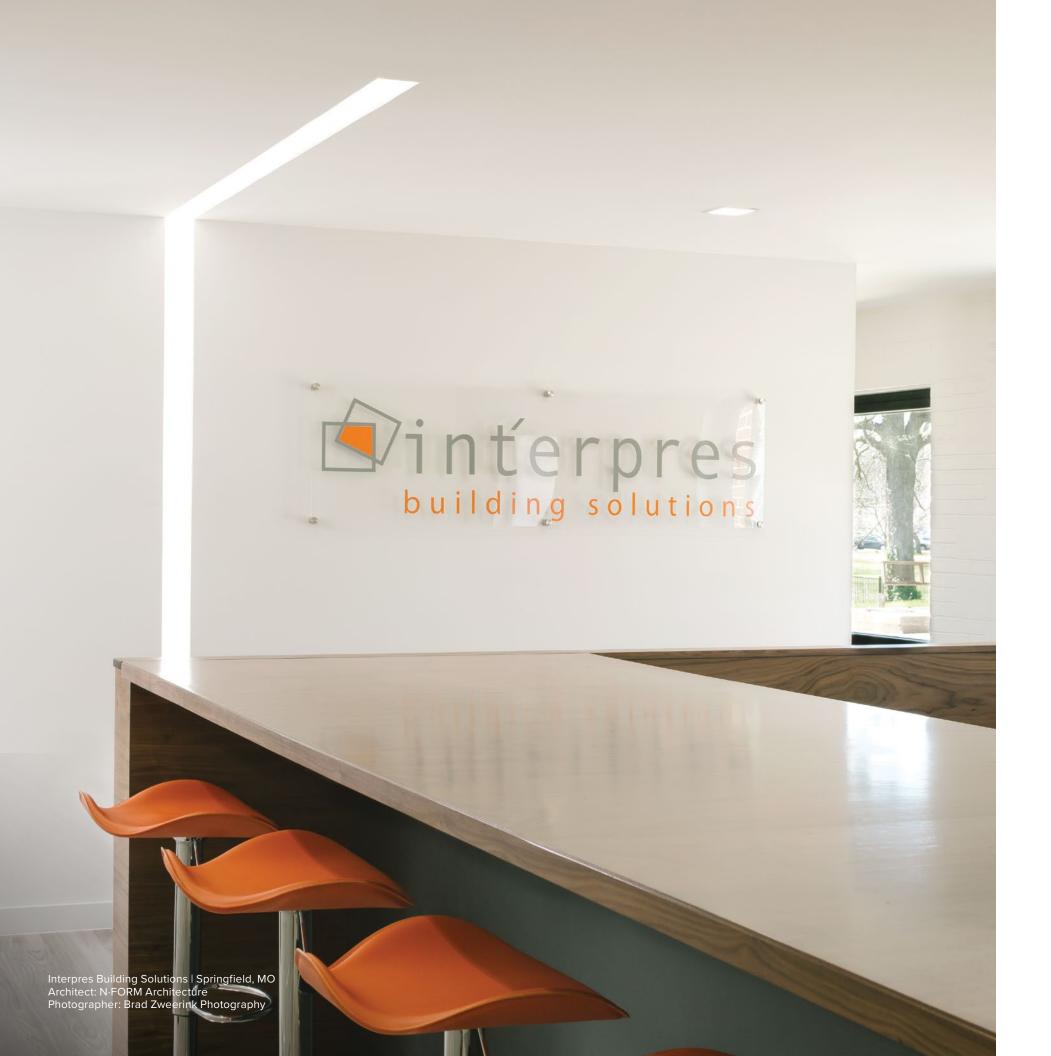

# CX COVE

Designed for uniform indirect lighting and field-adjustable to the inch, the Wiliams CX provides cove lighting at an exceptional value. Create seamless dramatic effects with soft, glare-free illumination.

- Engineered for contractor and extruded coves
- Tailored accent lighting with 0° and 25° distributions
- Ensure a perfect fit around corners and eliminate dark spots
- Various control options and integral emergency
- Quick-connect wiring for simple, lay-in installation