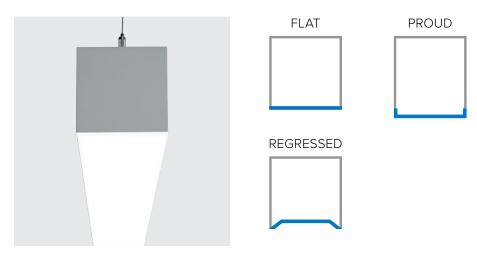

# MX AMBIENT

The power of light and architecture combine to create polished, contemporary spaces with the Williams MX system. The 2" and 4" narrow apertures provide smooth, seamless illumination with high-performing, energy-saving LEDs. Imagination has no limits, with recessed, surface, suspended, wall, recessed wall, and corner mounting, a cohesive – yet unique – design has never been easier.

#### Surface | Wall Mount

Highlight architectural details and create task light for work spaces with wall mount. For lower ceiling heights, surface mount provides standalone, row mount, and horizontal corner styles.