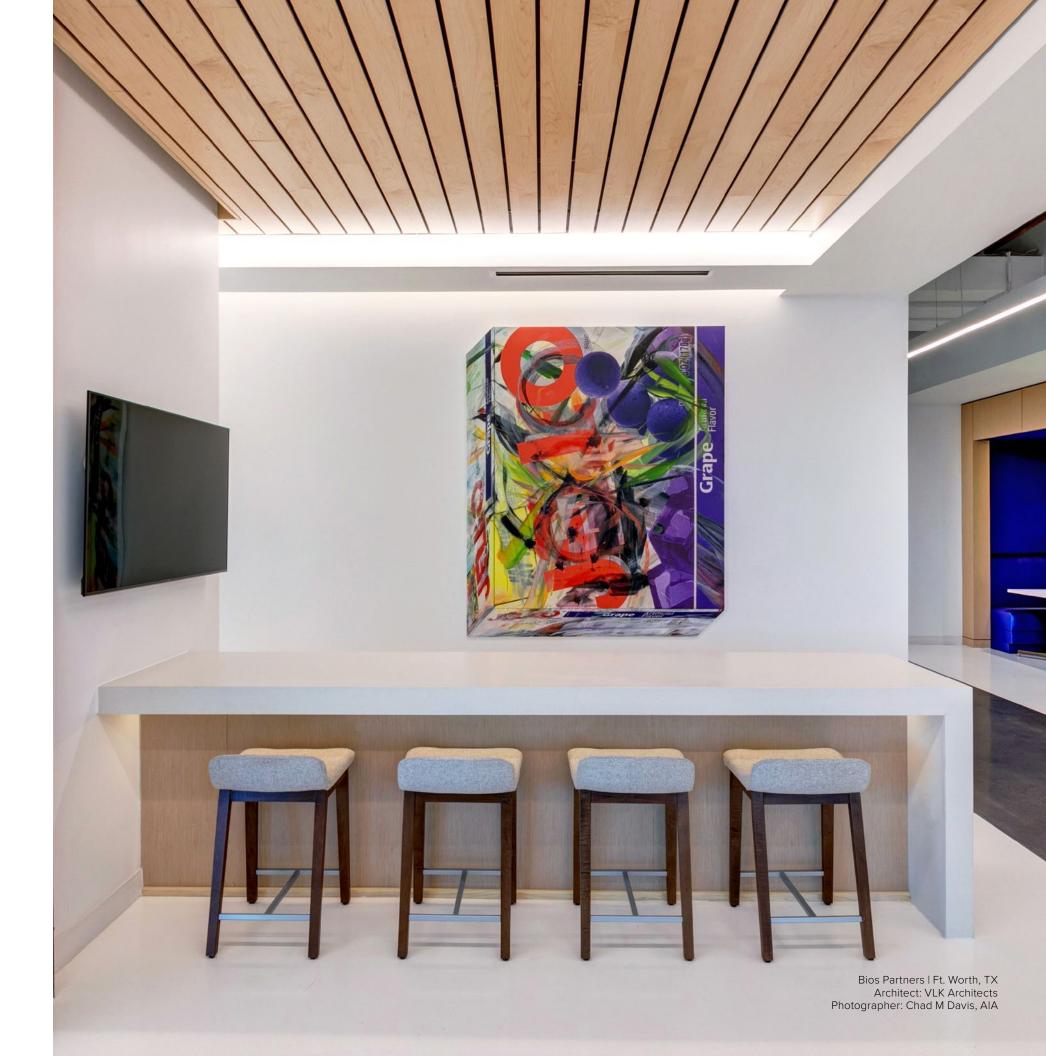

## HUMAN-CENTRIC LIGHTING

#### **Tunable Color**

Create rich, vibrant designs with lasting visual impact using the full visible light spectrum to accent architectural elements in lobbies, energize the mood at event venues, and highlight displays in retail spaces.

#### **Tunable White**

Support human-centric design through adaptive, individualized lighting using tunable white light to promote wellness in healthcare facilities, enhance concentration in classrooms, and improve productivity in workspaces.

Williams and BIOS have partnered to bring you state-of-the-art LED white light circadian solutions in high-performance luminaires.